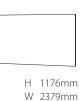

## Size H 578mm Size H 876mm W 876mm W 1176mm Size H 1176mm Size H 1176mm W 1476mm W 1779mm

Size

H 1176mm

W 1176mm