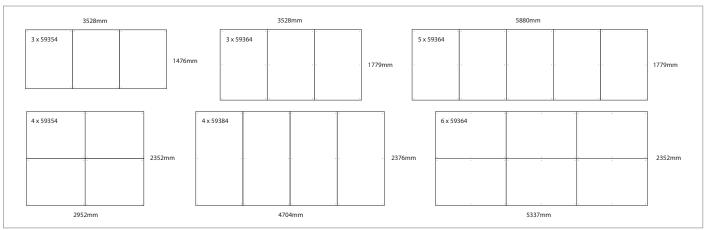

# www.whitelightdisplay.co.uk



### WriteOn® whiteboard wall

#### Create a continuous drywipe whiteboard wall

The tough ABS edged whiteboards mount flush to the wall and each other due to their frameless design, and simple through the board fixing. White cover caps mask the fixings. This double sided whiteboard features one side plain with a feint Guideline<sup>®</sup> grid to aid writing on the reverse. Please see some suggestions below on how to cover specific wall dimensions. There are 6 standard sizes to choose from. Special sizes can be produced, prices by quotation.

## Size H 578mm Size H 876mm W 876mm W 1176mm Size H 1176mm Size H 1176mm W 1476mm W 1779mm



Size



H 1176mm

W 1176mm

#### Sample layouts