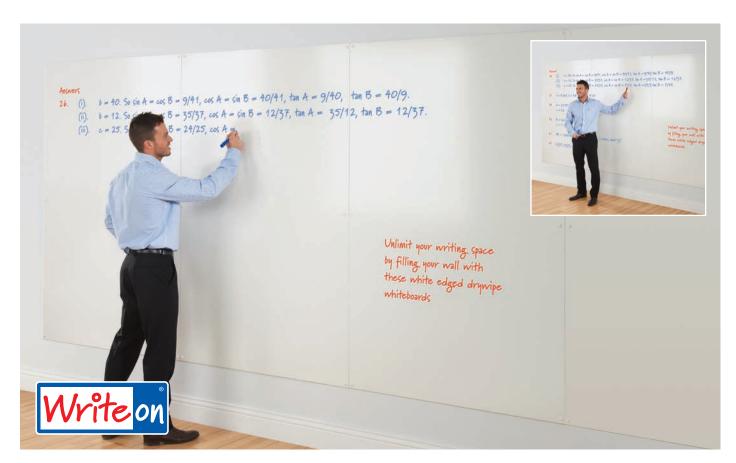

### WriteOn® whiteboard wall

#### Create a continuous drywipe whiteboard wall

The tough ABS edged whiteboards mount flush to the wall and each other due to their frameless design, and simple through the board fixing. White cover caps mask the fixings. This double sided whiteboard features one side plain with a feint Guideline<sup>®</sup> grid to aid writing on the reverse. Please see some suggestions below on how to cover specific wall dimensions. There are 6 standard sizes to choose from. Special sizes can be produced, prices by quotation.