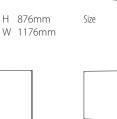

## Size H 578mm Size H 876mm W 876mm W 1176mm Size H 1176mm Size H 1176mm W 1476mm W 1779mm

Size

H 1176mm

W 1176mm